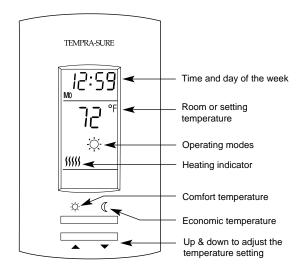

#### **FEATURES**

- Two models available, single pole or double pole.
- Accurate in maintaining selected temperature up to plus or minus 1 1/2° F
- Choice of Celsius or Fahrenheit; choice of 12 or 24 hour readouts.
- Protected memory, no battery required.
- Easy programming. 4 settings / day, each day can be different.
- Double Pole model (TH110DPP) includes "Positive Off."
- Manual mode override option.
- UL and CSA approved.

# **MODEL TH110**

- Two models available, single pole or double pole.
- Accurate in maintaining selected temperature up to plus or minus 1 1/2° F
- Choice of Celsius or Fahrenheit; choice of 12 or 24 hour readouts.
- Protected memory, no battery required.
- Easy programming. 4 settings / day, each day can be different.
- Double Pole model (TH110DPP) includes "Positive Off."
- · Manual mode override option.
- UL and CSA approved.