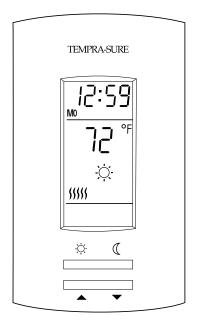

#### **FEATURES**

- Two models available, single pole or double pole.
- Accurate in maintaining selected temperature up to plus or minus 1 1/2° F
- Choice of Celsius or Fahrenheit; choice of 12 or 24 hour readouts.
- Protected memory, no battery required.
- Easy programming. 4 settings / day, each day can be different.
- Double Pole model (TH110DPP) includes "Positive Off."
- Manual mode override option.
- UL and CSA approved.

# **MODEL TH110**

- Two models available, single pole or double pole.
- Accurate in maintaining selected temperature up to plus or minus 1 1/2° F
- Choice of Celsius or Fahrenheit; choice of 12 or 24 hour readouts.
- Protected memory, no battery required.
- Easy programming. 4 settings / day, each day can be different.
- Double Pole model (TH110DPP) includes "Positive Off."
- · Manual mode override option.
- UL and CSA approved.